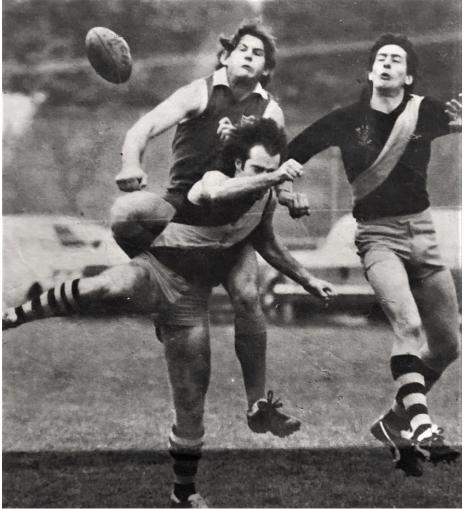

### Extract from the Club history book 'Place Kicks to Drop Punts' (by Garry Wathen / Marc Fiddian)

Mitcham made it a hat-trick of premierships by winning the 1981 flag. Even the Eastern District Football League was becoming concerned about one club dominating the competition. Again, the team showed great consistency throughout the season although it had to win by a huge margin in the last game, at Bayswater, to take second place from East Burwood on percentage. A 19.13 to 3.4 win enabled Mitcham to achieve this and meet Vermont in the second semi-final. Vermont had won two more games than Mitcham and was widely favoured to win the flag. Mitcham made light of the situation and won the semi-final by 45 points. East Burwood, a one-point winner against Scoresby in the first semi-final, comfortably beat Vermont in the preliminary final to earn the right to challenge Mitcham in the grand final. The match played at Boronia, was similar to the previous two grand finals in that Mitcham proved its superiority beyond doubt. The final score of 16.19 to 9.12 represented a winning margin of 49 points, which followed similar wins in each of the finals in which the Tigers played in 1979-80-81. The smallest margin in these six games was 33 points in the 1980 grand final.