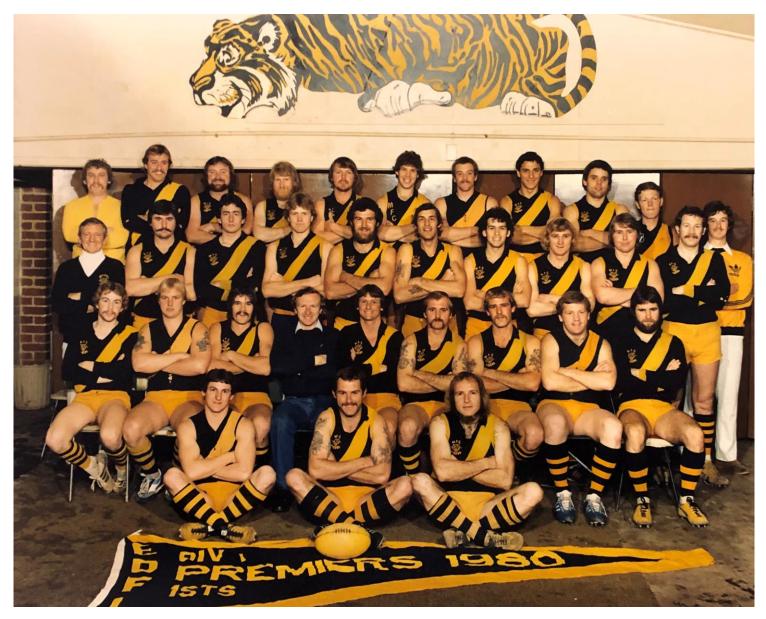

| Top Row:             | Arthur Saker (Team Manager), Phillip Morrison, Ray Witnish, Glenn Murray, Gary Marshall, Peter Witnish,<br>Tony Andrews, Ray Bond, Shane Witnish, Steve Lundberg, Leo Wishart, Ray Bourke (Treasurer).                                                     |
|----------------------|------------------------------------------------------------------------------------------------------------------------------------------------------------------------------------------------------------------------------------------------------------|
| 2 <sup>nd</sup> Row: | Peter O'Connell, Lee Gale, Peter Dungan, Bob Bentley, Alex Allan (Timekeeper), David White,<br>Rob Lyons, Paul Temminghoff, Shane Burke, Graeme Weatherley (VC), Greg Pimm, Roy Hands (Head<br>Trainer), Gary Lalor, Steve Wilson, Warren Nelson (Runner). |
| Front Row:           | Tony Linney, Michael Roberts, Kevin Smith (Secretary), Ron Thomas (Captain Coach),<br>Bernie Coleman (President), Russell Lennie, Noel Zunneberg.                                                                                                          |
| Absent:              | Keith Rout.                                                                                                                                                                                                                                                |
|                      | 1981 Finals Senior Matches & Scores                                                                                                                                                                                                                        |
|                      | 1 <sup>st</sup> Semi Final<br>East Burwood 6.4 (40) vs Scoresby 5.9 (39). East Burwood won by 1 pt.                                                                                                                                                        |
|                      | <b>2<sup>nd</sup> Semi Final</b><br>Vermont 9.11 (65) vs Mitcham 16.14 (110). Mitcham won by 45 pts.                                                                                                                                                       |