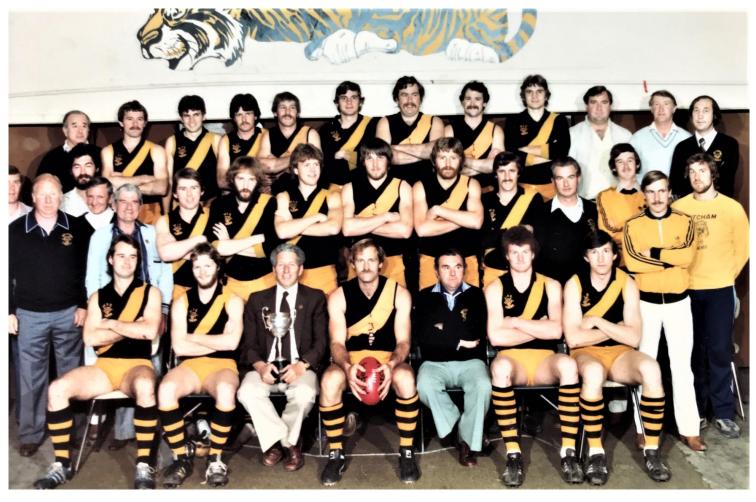

| Top Row:             | Arthur Saker (Team Manager), Phillip Morrison, Ray Witnish, Glenn Murray, Gary Marshall, Peter Witnish,<br>Tony Andrews, Ray Bond, Shane Witnish, Steve Lundberg, Leo Wishart, Ray Bourke (Treasurer).                                                     |
|----------------------|------------------------------------------------------------------------------------------------------------------------------------------------------------------------------------------------------------------------------------------------------------|
| 2 <sup>nd</sup> Row: | Peter O'Connell, Lee Gale, Peter Dungan, Bob Bentley, Alex Allan (Timekeeper), David White,<br>Rob Lyons, Paul Temminghoff, Shane Burke, Graeme Weatherley (VC), Greg Pimm, Roy Hands (Head<br>Trainer), Gary Lalor, Steve Wilson, Warren Nelson (Runner). |
| Front Row:           | Tony Linney, Michael Roberts, Kevin Smith (Secretary), Ron Thomas (Captain Coach),<br>Bernie Coleman (President), Russell Lennie, Noel Zunneberg.                                                                                                          |
| Absent:              | Keith Rout.                                                                                                                                                                                                                                                |
|                      | 1981 Finals Senior Matches & Scores                                                                                                                                                                                                                        |
|                      | 1 <sup>st</sup> Semi Final<br>East Burwood 6.4 (40) vs Scoresby 5.9 (39). East Burwood won by 1 pt.                                                                                                                                                        |
|                      | <b>2<sup>nd</sup> Semi Final</b><br>Vermont 9.11 (65) vs Mitcham 16.14 (110). Mitcham won by 45 pts.                                                                                                                                                       |