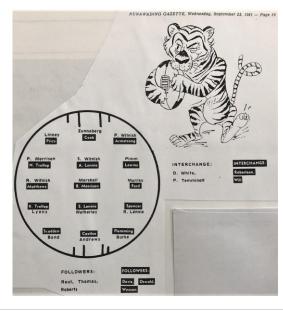

| Top Row:             | Arthur Saker (Team Manager), Phillip Morrison, Ray Witnish, Glenn Murray, Gary Marshall, Peter Witnish,<br>Tony Andrews, Ray Bond, Shane Witnish, Steve Lundberg, Leo Wishart, Ray Bourke (Treasurer).                                                     |
|----------------------|------------------------------------------------------------------------------------------------------------------------------------------------------------------------------------------------------------------------------------------------------------|
| 2 <sup>nd</sup> Row: | Peter O'Connell, Lee Gale, Peter Dungan, Bob Bentley, Alex Allan (Timekeeper), David White,<br>Rob Lyons, Paul Temminghoff, Shane Burke, Graeme Weatherley (VC), Greg Pimm, Roy Hands (Head<br>Trainer), Gary Lalor, Steve Wilson, Warren Nelson (Runner). |
| Front Row:           | Tony Linney, Michael Roberts, Kevin Smith (Secretary), Ron Thomas (Captain Coach),<br>Bernie Coleman (President), Russell Lennie, Noel Zunneberg.                                                                                                          |
| Absent:              | Keith Rout.                                                                                                                                                                                                                                                |
|                      | 1981 Finals Senior Matches & Scores                                                                                                                                                                                                                        |
|                      | 1 <sup>st</sup> Semi Final<br>East Burwood 6.4 (40) vs Scoresby 5.9 (39). East Burwood won by 1 pt.                                                                                                                                                        |
|                      | <b>2<sup>nd</sup> Semi Final</b><br>Vermont 9.11 (65) vs Mitcham 16.14 (110). Mitcham won by 45 pts.                                                                                                                                                       |