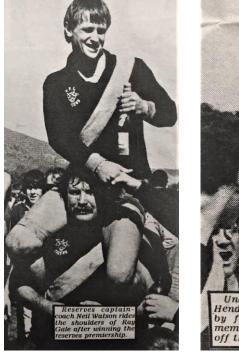

|
| Absent:              | Wayne Halbert, Emil Popovic, Neil Bourne (Team Manager).                                                                                                         |

### 8. U18s Premiership Team Photo:



### MITCHAM FOOTBALL CLUB - UNDER 18 PREMIERS 1981

 BACK ROW:
 M WINSTANLEY, P ARROWSMITH, M WALLINGTON, J BONNEYMAN, M BLAKE, D SULLIVAN, M JACKSON

 THIRD ROW:
 B ALLEN, C McDOUGAL, D WITNISH, M WINSTANLEY, P ALLEN, G LONG, G JOSEPH, A HUBBER, A McCORMACK, D LONG, R ARROWSMITH

 SECOND ROW:
 M REYNOLDS, D SCANLON, K HENDERSON (COACH), M JOSEPH (CAPTAIN), C THEISINGER, P TILLEY

 FRONT ROW:
 W GOMMERS, K HOWELL, E STACKPOOLE, B WOOD, C SILVA





### 9. Awards, Statistics and Other Highlights:

|                                                                                                                                                                                                                                                                                                           |                                                                                                             | CI                  | LUB                                       | BEST ANI                                                                                                                                                                                         | FAIREST VOT