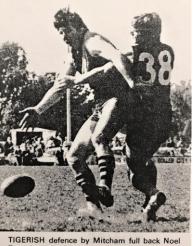

### Extract from the Club history book 'Place Kicks to Drop Punts' (by Garry Wathen / Marc Fiddian)

Mitcham made it a hat-trick of premierships by winning the 1981 flag. Even the Eastern District Football League was becoming concerned about one club dominating the competition. Again, the team showed great consistency throughout the season although it had to win by a huge margin in the last game, at Bayswater, to take second place from East Burwood on percentage. A 19.13 to 3.4 win enabled Mitcham to achieve this and meet Vermont in the second semi-final. Vermont had won two more games than Mitcham and was widely favoured to win the flag. Mitcham made light of the situation and won the semi-final by 45 points. East Burwood, a one-point winner against Scoresby in the first semi-final, comfortably beat Vermont in the preliminary final to earn the right to challenge Mitcham in the grand final. The match played at Boronia, was similar to the previous two grand finals in that Mitcham proved its superiority beyond doubt. The final score of 16.19 to 9.12 represented a winning margin of 49 points, which followed similar wins in each of the finals in which the Tigers played in 1979-80-81. The smallest margin in these six games was 33 points in the 1980 grand final.