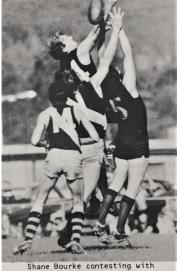

### Extract from the Club history book 'Place Kicks to Drop Punts' (by Garry Wathen / Marc Fiddian)

Mitcham made it a hat-trick of premierships by winning the 1981 flag. Even the Eastern District Football League was becoming concerned about one club dominating the competition. Again, the team showed great consistency throughout the season although it had to win by a huge margin in the last game, at Bayswater, to take second place from East Burwood on percentage. A 19.13 to 3.4 win enabled Mitcham to achieve this and meet Vermont in the second semi-final. Vermont had won two more games than Mitcham and was widely favoured to win the flag. Mitcham made light of the situation and won the semi-final by 45 points. East Burwood, a one-point winner against Scoresby in the first semi-final, comfortably beat Vermont in the preliminary final to earn the right to challenge Mitcham in the grand final. The match played at Boronia, was similar to the previous two grand finals in that Mitcham proved its superiority beyond doubt. The final score of 16.19 to 9.12 represented a winning margin of 49 points, which followed similar wins in each of the finals in which the Tigers played in 1979-80-81. The smallest margin in these six games was 33 points in the 1980 grand final.