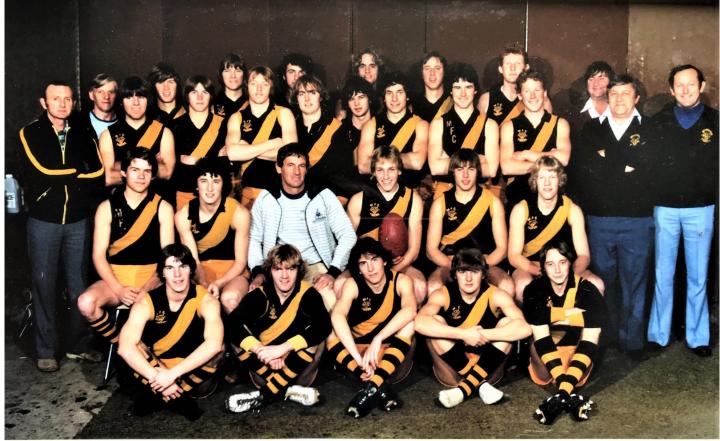

--------|
| 2 <sup>nd</sup> Row: | Bob Bentley, Evan Whitfield, Danny Dungan, Paul Temminghoff, Leigh Bienvenu, Steve Nelson, Dean Allen, Gary Dunkinson, David White, Alan Marshall (injured).     |
| 3rd Row:             | Tony Larkin, Steve Saddington, Rob Hatcher, Grant Munro (Selector), Neil Watson (Captain Coach), Jeff Nicol, Chris Turner, Don Coutts, Russell Witherow.         |
| Front Row:           | Wayne Henderson, Greg Nicol, Carl Davis.                                                                                                                         |
| Absent:              | Wayne Halbert, Emil Popovic, Neil Bourne (Team Manager).                                                                                                         |

### 8. U18s Premiership Team Photo:



### MITCHAM FOOTBALL CLUB - UNDER 18 PREMIERS 1981

 BACK ROW:
 M WINSTANLEY, P ARROWSMITH, M WALLINGTON, J BONNEYMAN, M BLAKE, D SULLIVAN, M JACKSON

 THIRD ROW:
 B ALLEN, C McDOUGAL, D WITNISH, M WINSTANLEY, P ALLEN, G LONG, G JOSEPH, A HUBBER, A McCORMACK, D LONG, R ARROWSMITH

 SECOND ROW:
 M REYNOLDS, D SCANLON, K HENDERSON (COACH), M JOSEPH (CAPTAIN), C THEISINGER, P TILLEY

 FRONT ROW:
 W GOMMERS, K HOWELL, E STACKPOOLE, B WOOD, C SILVA





### 9. Awards, Statistics and Other Highlights:

|