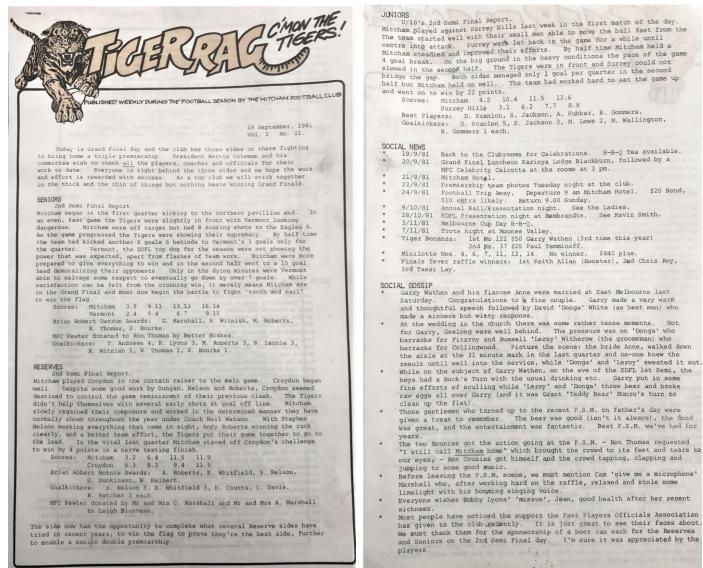

" Carlo Barro Barrow Room Mar Mar Mar Sold M. T. S. M. C. S. S. S.

Tigers pick a strong crew

Nunewcoling Gazette

Mitcham, the triumphant tigers of last year's eastern Districts Football League this week announced their 1981 season club coaching appointments.

Successful senior coach Ron Thomas has again been reappointed

again been reappointed captain coach. Graeme Wheatherley, 1980 vice-captain has been appointed senior assistant coach and vice-captain. Peter Dungan has been reappointed deputy vice-captain

Neil Watson, former cap-tain and senior player of 71 games, has been appointed captain-coach of our reserves. Club secretary Kevin Smith said that pre-season training for senior and

reserved players would begin on every Monday and Wednesday night at 6 p.m. sharp from February 2. All new and old players were requested to attend and to bring gym shoes on-ly.

ly. Junior teams appoint-ments are Ken Henderson, successful U 17 coach 1974-77 and finals 1979-80, has been appointed under 18 coach this season.

Ray Walton, a new coach to the club, is with the RAAF and formerly

coached RAAF cadets U.16 and U.18 teams in Western Australia with some suc-cess. He will have charge of the U.16 lads.

28/1/81

Gary Dunkinson has been reappointed under 14 coach.

coach. Junior pre-season train-ing will begin on March 2 at 4.30 p.m. Junior players' parents are asked to attend a social evening at Walker Park pavilion on February 23 at 8 p.m. to organise the season. For any further infor-mation ring 874-4302.