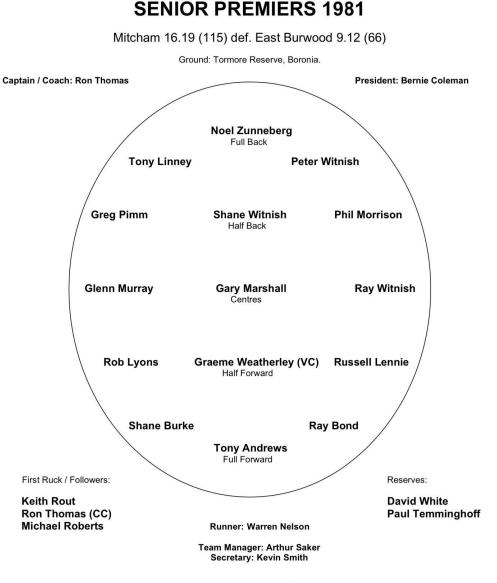

### **Mitcham Football Club**

Eastern District Football League Premier Division

Team line-up sourced from 'Place Kicks to Drop Punts'.

### **Grand Final**

Mitcham 16.19 (115) vs East Burwood 9.12 (66). Mitcham won by 49 pts.