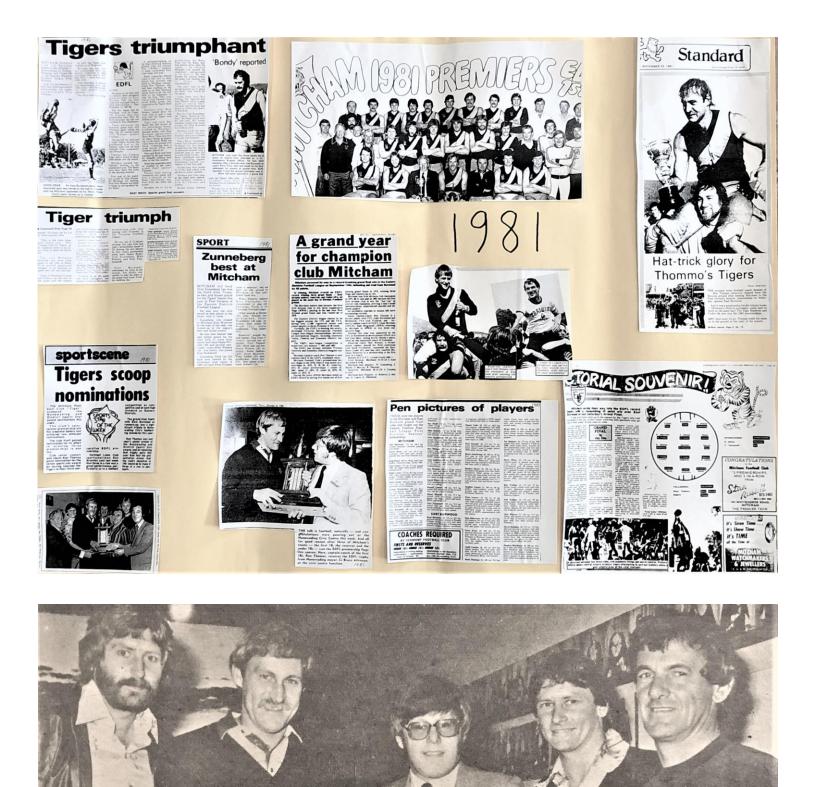

LUBMAN

### (Ray Bourke)



The most honoured award of our Club, "Best Clubman Award", has gone for the second year in a row to our Treasurer, Ray Bourke.

"Bourkey" as we all know him by at the Club, has put in an enormous effort once again this season, maintaining our finances every week to keep our Club afloat.

"Bourkey" put in many long hours at our refreshment dispenser, plus he ran our 'Bingo Night' at the Mitcham Hotel every week. He also attended all Committee meetings, training nights, both Senior and Junior, organised many fund raising efforts during the season, particularly our 'Quadrella' effort. We congratulate Ray for his efforts in season 1981 and therefore, he is a worthy winner for the second year in a row for the Mitcham Football Club Com.vittee "Best Clubman Award".





# Mitcham Football Club 1979, 1980, 1981 Triple Premierships Champion Team

### BACK

Tony Linney (15) 1979, 1981 Noel Zunneberg (5) 1981

Peter Dungan (2) 1979, 1980

### HALF BACK Phil Morrison (3) 1980, 1981

Greg Pimm (9)

1980, 1981

CENTRE

Shane Witnish (34) 1979, 1980, 1981

Gary Marshall (16)

1979, 1980, 1981

Peter Witnish (19) 1979, 1981

### Emil Popovic (3) 1979

HALF FORWARD Paul Hanneberry (12) Graeme Weatherley (4) 1980 Vice Captain 1979, 1980, 1981

FORWARD Adam Pearson (10) 1979

Tony Andrews (11) 1979, 1980, 1981 21/

Ray Bond (22)

1980, 1981

Rob Lyons (18) 1979, 1980, 1981

RUCK Shane Burke (1) 1981

INTERCHANGE David White (23) 1979, 1980, 1981 John Baker (12) 1979 RUCK/ROVER Ron Thomas (8) Captain/Coach 1979, 1980, 1981

Russell Lennie (42) 1981 Neil Watson (1) 1