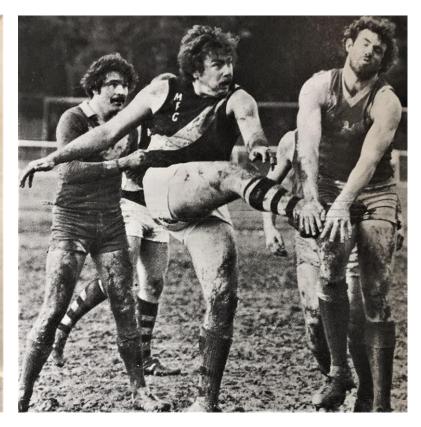

|                                                                                                                 | MR. M. BENTLE |



# **EDFL** considers Federal League

## merger

The Eastern District Football League considering a merger with the Federal

League. The plans have been in the pipeline for some weeks although no firm deci-sion has yet been made.



found

Woman's purse, cash

In 1983, the League ould then develop four

Meetings

MAN CHARGED

EDFL has be

The covers Oaklein





7 | Page

### EDFL Vs Preston District, 12 May 1981:



Metro Senior Grade Championships kick off in May

the Senior Grade Championships kick off in May
The Senior Carde Championship will be played between the Senior Senior

|                                                             |