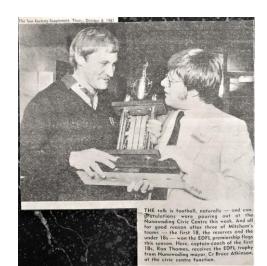

Neil Watson, former cap-tain and senior player of 71 games, has been appointed captain-coach of our reserves. Club secretary Kevin Smith said that pre-season training for senior and

reserved players would begin on every Monday and Wednesday night at 6 p.m. sharp from February 2. All new and old players were requested to attend and to bring gym shoes on-ly.